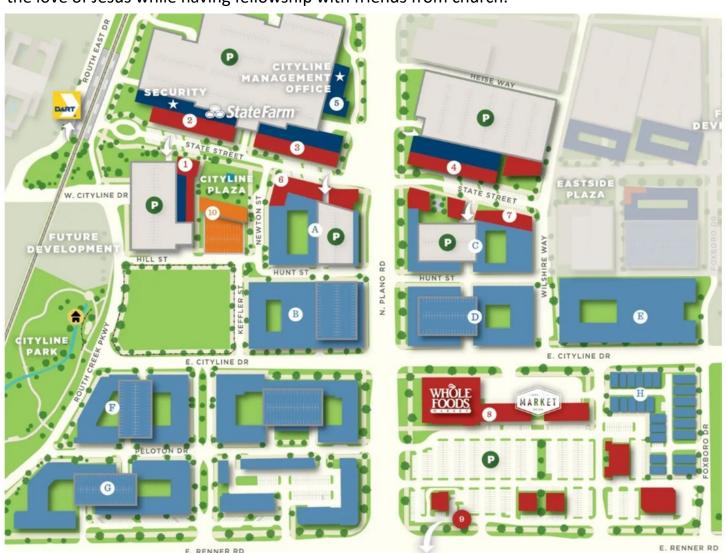

# Lunch at CityLine

Join us in reaching our neighbors during Lunch at CityLine! After church on Sunday, July 13th, we're inviting you to go with your family, friends, or Sunday school class and have lunch at a location in CityLine! This is a great opportunity to greet a server, smile at the staff, and share the love of Jesus while having fellowship with friends from church.

| 8 BRUNCHEON                 | 9 CHICK-FIL-A*          | 7 DANGKI: FUSION *       |
|-----------------------------|-------------------------|--------------------------|
| 6 EDOKO SUSHI & ROBATA*     | 3 ELEVATED COFFEE & TEA | 2 GREAT AMERICAN COOKIES |
| 8 FISH CITY GRILL           | GOOD UNION URBAN BBQ    | MURPHY'S DELI *          |
| 8 LUNA GRILL                | 8 MODERN MARKET         | 8 PHO IS FOR LOVERS      |
| 6 ONI RAMEN                 | 8 PEI WEI ASIAN KITCHEN | 7 SARAVANAA BHAVAN       |
| 8 PIADA ITALIAN STREET FOOD | 2 RED MANGO             | 3 THE BRASS TAP          |
| 8 SMASHBURGER               | 8 STARBUCKS             | 8 WHOLE FOODS MARKET     |
| 8 TIFF'S TREATS             | 3 TRICKY FISH           | 8 ZALAT PIZZA            |
| 8 WILDWOOD                  | 10 WXYZ LOUNGE AT ALOFT |                          |

\* Closed on Sundays